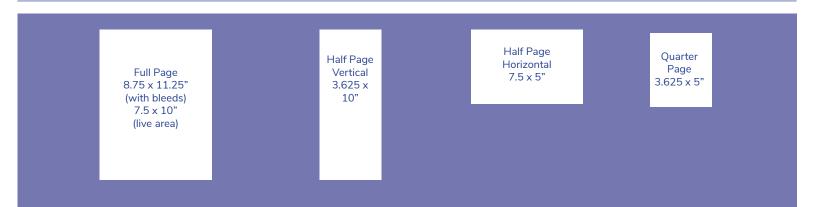

### AD SIZE OPTIONS

| Color Rates          | <b>1</b> x       | 2x         | <b>4</b> x |  |
|----------------------|------------------|------------|------------|--|
| Full-Page            | \$1560           | \$1450     | \$1290     |  |
| Half-Page Horizontal | \$1250           | \$1175     | \$1075     |  |
| Half-Page Vertical   | \$1250           | \$1175     | \$1075     |  |
| Quarter-Page         | \$1100           | \$1030     | \$950      |  |
| 2-Page Spread        | \$2165           | \$2010     | \$1760     |  |
|                      |                  |            |            |  |
| Black & White Rates  | 1x               | 2x         | <b>4</b> x |  |
| Full-Page            | \$945            | \$840      | \$690      |  |
| Half-Page Horizontal | \$635            | \$570      | \$470      |  |
| Half-Page Vertical   | \$635            | \$570      | \$470      |  |
| Quarter-Page         | \$485            | \$430      | \$350      |  |
| 2-Page Spread        | \$1590           | \$1435     | \$1190     |  |
|                      |                  |            |            |  |
| Premium Rates        |                  | <b>1</b> x |            |  |
| Inside Front Cover   | \$250 Additional |            |            |  |
| Inside Back Cover    | \$250 Additional |            |            |  |
| Back Cover           | \$325 Additional |            |            |  |