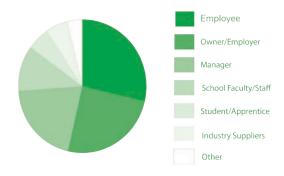

### CANA UPDATE

Audience: CANA Members Average Reach: 5827 Average Open Rate: 34%

CANA Update Readership