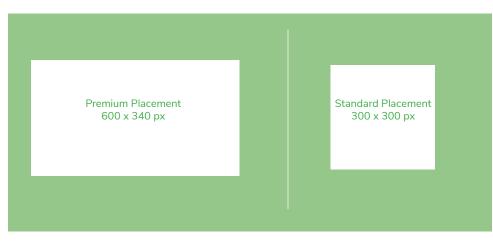

### AD SPECS

- web-ready
- 600x340px (premium ad)
- 300x300px (standard ad)
- jpg, gif, png format
- include destination link

### AD PLACEMENT